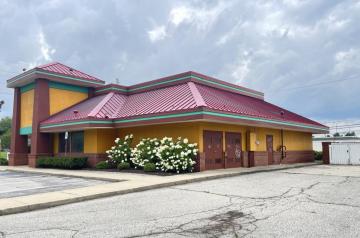

### **PROPERTY DETAILS**

- Free Standing Building Formerly Occupied by IHOP Restaurant
- 4,798 Sq. Ft., Situated on 1.13 acre
- Located on the East Side of Dequindre Rd., Just North of the I-696 Interchange
- 69 Car Parking
- Close Proximity to Universal Shopping Center, Which is Anchored by Target, Marshall's, Petco, Burlington Coat Factory, Kroger and MJR Universal Grand 16
- Excellent Visibility and Frontage on Dequindre Along With Prominent Monument Signage

#### **ADDITIONAL PHOTOS**