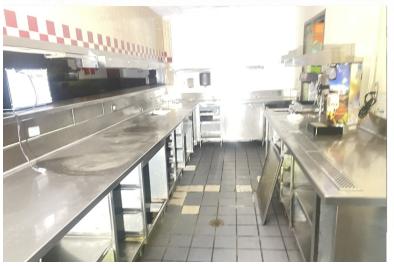

### **26548 DEQUINDRE ROAD**

Warren, MI 48091

### **PROPERTY DETAILS**

- Free Standing Building Formerly Occupied by IHOP Restaurant
- 4,798 Sq. Ft., Situated on 1.13 acre
- Located on the East Side of Dequindre Rd., Just North of the I-696 Interchange
- 69 Car Parking
- Close Proximity to Universal Shopping Center, Which is Anchored by Target, Marshall's, Petco, Burlington Coat Factory, Kroger and MJR Universal Grand 16
- Excellent Visibility and Frontage on Dequindre Along With Prominent Monument Signage







#### SITE PLAN





#### **ADDITIONAL PHOTOS**















#### **INTERIOR PHOTOS**















#### **RETAILER MAP**



#### **DEMOGRAPHIC DATA**



| POPULATION               | 1 MILE    | 3 MILES   | 5 MILES   |
|--------------------------|-----------|-----------|-----------|
| Total Population         | 13,706    | 128,592   | 340,786   |
| Median Age               | 40.5      | 38.4      | 38.1      |
| Median Age (Male)        | 39.4      | 37.3      | 36.6      |
| Median Age (Female)      | 41.9      | 39.8      | 39.52     |
|                          |           |           |           |
| HOUSEHOLD INCOME         | 1 MILE    | 3 MILES   | 5 MILES   |
| Total Households         | 5,808     | 52,880    | 141,486   |
| Persons Per Household    | 2.4       | 2.4       | 2.4       |
| Average Household Income | \$54,111  | \$53,235  | \$54,849  |
| Average Home Value