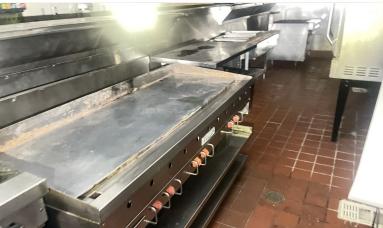

### **26548 DEQUINDRE ROAD**

Warren, MI 48091

### **PROPERTY DETAILS**

- Free Standing Building Formerly Occupied by IHOP Restaurant
- 4,798 Sq. Ft., Situated on 1.13 acre
- Located on the East Side of Dequindre Rd., Just North of the I-696 Interchange
- 69 Car Parking
- Close Proximity to Universal Shopping Center, Which is Anchored by Target, Marshall's, Petco, Burlington Coat Factory, Kroger and MJR Universal Grand 16
- Excellent Visibility and Frontage on Dequindre Along With Prominent Monument Signage







#### SITE PLAN





#### **ADDITIONAL PHOTOS**















#### **INTERIOR PHOTOS**















#### **RETAILER MAP**



#### **DEMOGRAPHIC DATA**



| POPULATION               | 1 MILE    | 3 MILES   | 5 MILES   |
|--------------------------|-----------|-----------|-----------|
| Total Population         | 13,706    | 128,592   | 340,786   |
| Median Age               | 40.5      | 38.4      | 38.1      |
| Median Age (Male)        | 39.4      | 37.3      | 36.6      |
| Median Age (Female)      | 41.9      | 39.8      | 39.52     |
|                          |           |           |           |
| HOUSEHOLD INCOME         | 1 MILE    | 3 MILES   | 5 MILES   |
| Total Households         | 5,808     | 52,880    | 141,486   |
| Persons Per Household    | 2.4       | 2.4       | 2.4       |
| Average Household Income | \$54,111  | \$53,235  | \$54,849  |
| Average Home Value