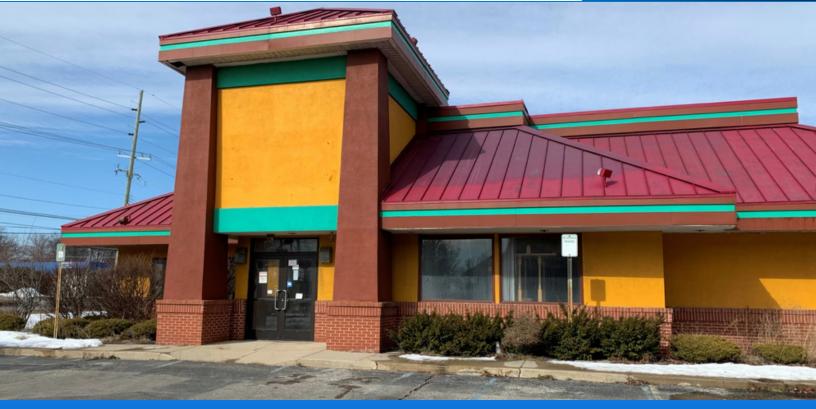

### **26548 DEQUINDRE ROAD**

Warren, MI 48091

### **PROPERTY DETAILS**

- Free Standing Building Formerly Occupied by IHOP Restaurant
- 4,798 Sq. Ft., Situated on 1.13 acre
- Located on the East Side of Dequindre Rd., Just North of the I-696 Interchange
- 69 Car Parking
- Close Proximity to Universal Shopping Center, Which is Anchored by Target, Marshall's, Petco, Burlington Coat Factory, Kroger and MJR Universal Grand 16
- Excellent Visibility and Frontage on Dequindre Along With Prominent Monument Signage