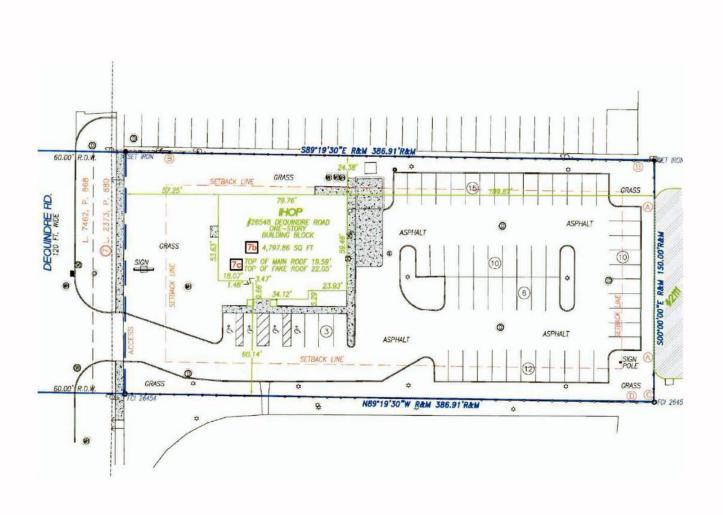

### **26548 DEQUINDRE ROAD**

Warren, MI 48091

### **PROPERTY DETAILS**

- Free Standing Building Formerly Occupied by IHOP Restaurant
- 4,798 Sq. Ft., Situated on 1.13 acre
- Located on the East Side of Dequindre Rd., Just North of the I-696 Interchange
- 69 Car Parking
- Close Proximity to Universal Shopping Center, Which is Anchored by Target, Marshall's, Petco, Burlington Coat Factory, Kroger and MJR Universal Grand 16
- Excellent Visibility and Frontage on Dequindre Along With Prominent Monument Signage







#### SITE PLAN





#### **ADDITIONAL PHOTOS**















#### **INTERIOR PHOTOS**















#### **RETAILER MAP**



#### **DEMOGRAPHIC DATA**



| POPULATION               | 1 MILE    | 3 MILES   | 5 MILES   |
|--------------------------|-----------|-----------|-----------|
| Total Population         | 13,706    | 128,592   | 340,786   |
| Median Age               | 40.5      | 38.4      | 38.1      |
| Median Age (Male)        | 39.4      | 37.3      | 36.6      |
| Median Age (Female)      | 41.9      | 39.8      | 39.52     |
|                          |           |           |           |
| HOUSEHOLD INCOME         | 1 MILE    | 3 MILES   | 5 MILES   |
| Total Households         | 5,808     | 52,880    | 141,486   |
| Persons Per Household    | 2.4       | 2.4       | 2.4       |
| Average