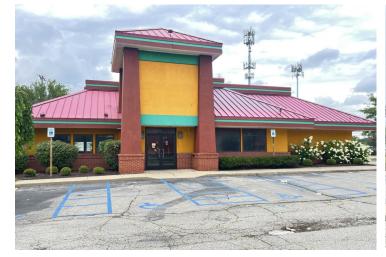

### **26548 DEQUINDRE ROAD**

Warren, MI 48091

### **PROPERTY DETAILS**

- Free Standing Building Formerly Occupied by IHOP Restaurant
- 4,798 Sq. Ft., Situated on 1.13 acre
- Located on the East Side of Dequindre Rd., Just North of the I-696 Interchange
- 69 Car Parking
- Close Proximity to Universal Shopping Center, Which is Anchored by Target, Marshall's, Petco, Burlington Coat Factory, Kroger and MJR Universal Grand 16
- Excellent Visibility and Frontage on Dequindre Along With Prominent Monument Signage







#### SITE PLAN





#### **ADDITIONAL PHOTOS**















#### **INTERIOR PHOTOS**















#### **RETAILER MAP**



#### **DEMOGRAPHIC DATA**



| POPULATION               | 1 MILE    | 3 MILES   | 5 MILES   |
|--------------------------|-----------|-----------|-----------|
| Total Population         | 13,706    | 128,592   | 340,786   |
| Median Age               | 40.5      | 38.4      | 38.1      |
| Median Age (Male)        | 39.4      | 37.3      | 36.6      |
| Median Age (Female)      | 41.9      | 39.8      | 39.52     |
|                          |           |           |           |
| HOUSEHOLD INCOME         | 1 MILE    | 3 MILES   | 5 MILES   |
| Total Households         | 5,808     | 52,880    | 141,486   |
| Persons Per Household    | 2.4       | 2.4       | 2.4       |
| Average Household Income | \$54,111  | \