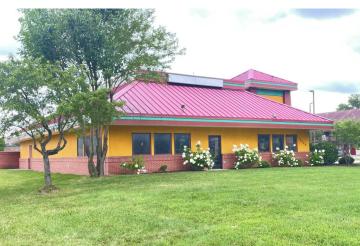

### **PROPERTY DETAILS**

- Free Standing Building Formerly Occupied by IHOP Restaurant
- 4,798 Sq. Ft., Situated on 1.13 acre
- Located on the East Side of Dequindre Rd., Just North of the I-696 Interchange
- 69 Car Parking
- Close Proximity to Universal Shopping Center, Which is Anchored by Target, Marshall's, Petco, Burlington Coat Factory, Kroger and MJR Universal Grand 16
- Excellent Visibility and Frontage on Dequindre Along With Prominent Monument Signage

#### **ADDITIONAL PHOTOS**