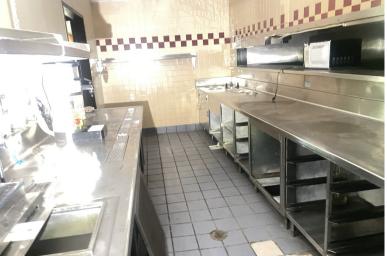

### **26548 DEQUINDRE ROAD**

Warren, MI 48091

### **PROPERTY DETAILS**

- Free Standing Building Formerly Occupied by IHOP Restaurant
- 4,798 Sq. Ft., Situated on 1.13 acre
- Located on the East Side of Dequindre Rd., Just North of the I-696 Interchange
- 69 Car Parking
- Close Proximity to Universal Shopping Center, Which is Anchored by Target, Marshall's, Petco, Burlington Coat Factory, Kroger and MJR Universal Grand 16
- Excellent Visibility and Frontage on Dequindre Along With Prominent Monument Signage







#### SITE PLAN





#### **ADDITIONAL PHOTOS**















#### **INTERIOR PHOTOS**















#### **RETAILER MAP**



#### **DEMOGRAPHIC DATA**



| POPULATION               | 1 MILE    | 3 MILES   | 5 MILES   |
|--------------------------|-----------|-----------|-----------|
| Total Population         | 13,706    | 128,592   | 340,786   |
| Median Age               | 40.5      | 38.4      | 38.1      |
| Median Age (Male)        | 39.4      | 37.3      | 36.6      |
| Median Age (Female)      | 41.9      | 39.8      | 39.52     |
|                          |           |           |           |
| HOUSEHOLD INCOME         | 1 MILE    | 3 MILES   | 5 MILES   |
| Total Households         | 5,808     | 52,880    | 141,486   |
| Persons Per Household    | 2.4       | 2.4       | 2.4       |
| Average Household Income | \$54,111  | \$53,235  | \$54,849  |
| Average Home Value