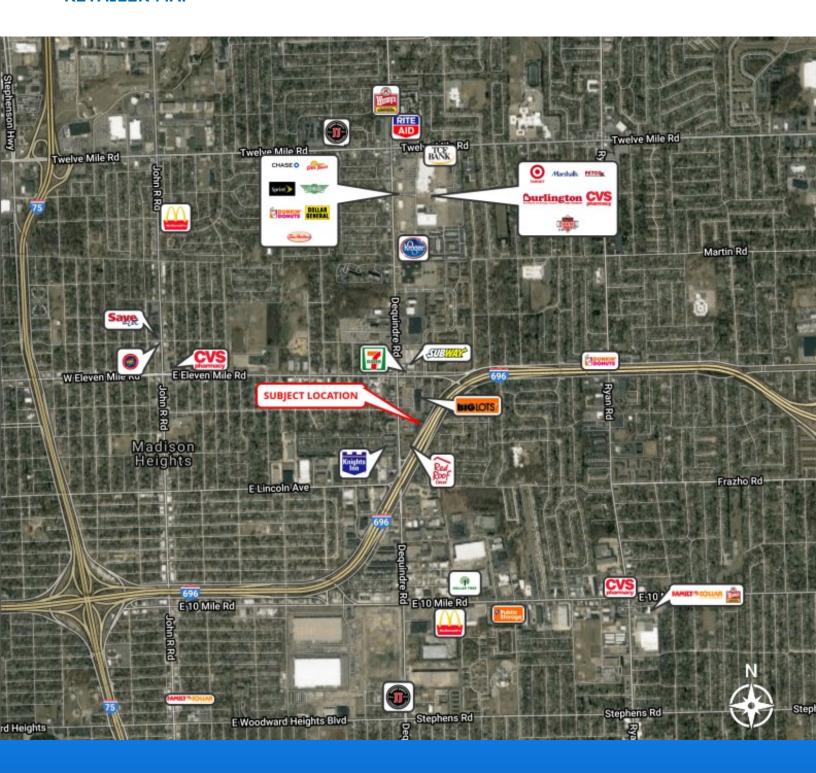

### **26548 DEQUINDRE ROAD**

Warren, MI 48091

### **PROPERTY DETAILS**

- Free Standing Building Formerly Occupied by IHOP Restaurant
- 4,798 Sq. Ft., Situated on 1.13 acre
- Located on the East Side of Dequindre Rd., Just North of the I-696 Interchange
- 69 Car Parking
- Close Proximity to Universal Shopping Center, Which is Anchored by Target, Marshall's, Petco, Burlington Coat Factory, Kroger and MJR Universal Grand 16
- Excellent Visibility and Frontage on Dequindre Along With Prominent Monument Signage







#### SITE PLAN





#### **ADDITIONAL PHOTOS**















#### **INTERIOR PHOTOS**















#### **RETAILER MAP**



#### **DEMOGRAPHIC DATA**



| POPULATION               | 1 MILE    | 3 MILES   | 5 MILES   |
|--------------------------|-----------|-----------|-----------|
| Total Population         | 13,706    | 128,592   | 340,786   |
| Median Age               | 40.5      | 38.4      | 38.1      |
| Median Age (Male)        | 39.4      | 37.3      | 36.6      |
| Median Age (Female)      | 41.9      | 39.8      | 39.52     |
|                          |           |           |           |
| HOUSEHOLD INCOME         | 1 MILE    | 3 MILES   | 5 MILES   |
| Total Households         | 5,808     | 52,880    | 141,486   |
| Persons Per Household    | 2.4       | 2.4       | 2.4       |
| Average Household Income | \$54,111  | \$53,235  | \$54,849  |
| Average Home Value       | \$138,363 | \$132,313 | \