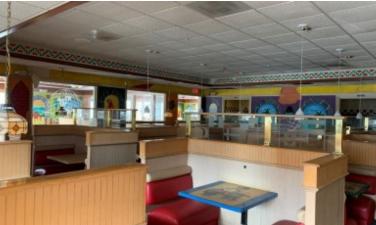

### **26548 DEQUINDRE ROAD**

Warren, MI 48091

### **PROPERTY DETAILS**

- Free Standing Building Formerly Occupied by IHOP Restaurant
- 4,798 Sq. Ft., Situated on 1.13 acre
- Located on the East Side of Dequindre Rd., Just North of the I-696 Interchange
- 69 Car Parking
- Close Proximity to Universal Shopping Center, Which is Anchored by Target, Marshall's, Petco, Burlington Coat Factory, Kroger and MJR Universal Grand 16
- Excellent Visibility and Frontage on Dequindre Along With Prominent Monument Signage







#### SITE PLAN





#### **ADDITIONAL PHOTOS**















#### **INTERIOR PHOTOS**















#### **RETAILER MAP**



#### **DEMOGRAPHIC DATA**



| POPULATION               | 1 MILE    | 3 MILES   | 5 MILES   |
|--------------------------|-----------|-----------|-----------|
| Total Population         | 13,706    | 128,592   | 340,786   |
| Median Age               | 40.5      | 38.4      | 38.1      |
| Median Age (Male)        | 39.4      | 37.3      | 36.6      |
| Median Age (Female)      | 41.9      | 39.8      | 39.52     |
|                          |           |           |           |
| HOUSEHOLD INCOME         | 1 MILE    | 3 MILES   | 5 MILES   |
| Total Households         | 5,808     | 52,880    | 141,486   |
| Persons Per Household    | 2.4       | 2.4       | 2.4       |
| Average Household Income | \$54,111  | \$53,235  | \$54,849  |
| Average Home Valu