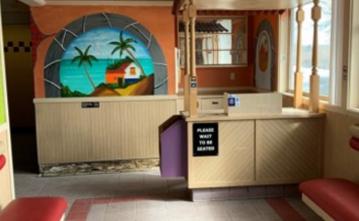

### **26548 DEQUINDRE ROAD**

Warren, MI 48091

### **PROPERTY DETAILS**

- Free Standing Building Formerly Occupied by IHOP Restaurant
- 4,798 Sq. Ft., Situated on 1.13 acre
- Located on the East Side of Dequindre Rd., Just North of the I-696 Interchange
- 69 Car Parking
- Close Proximity to Universal Shopping Center, Which is Anchored by Target, Marshall's, Petco, Burlington Coat Factory, Kroger and MJR Universal Grand 16
- Excellent Visibility and Frontage on Dequindre Along With Prominent Monument Signage







#### SITE PLAN





#### **ADDITIONAL PHOTOS**















#### **INTERIOR PHOTOS**















#### **RETAILER MAP**



#### **DEMOGRAPHIC DATA**



| POPULATION               | 1 MILE    | 3 MILES   | 5 MILES   |
|--------------------------|-----------|-----------|-----------|
| Total Population         | 13,706    | 128,592   | 340,786   |
| Median Age               | 40.5      | 38.4      | 38.1      |
| Median Age (Male)        | 39.4      | 37.3      | 36.6      |
| Median Age (Female)      | 41.9      | 39.8      | 39.52     |
|                          |           |           |           |
| HOUSEHOLD INCOME         | 1 MILE    | 3 MILES   | 5 MILES   |
| Total Households         | 5,808     | 52,880    | 141,486   |
| Persons Per Household    | 2.4       | 2.4       | 2.4       |
| Average Household Income | \$54,111  | \$53,235  |