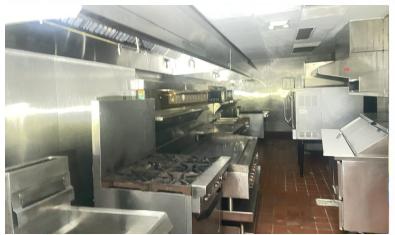

### **26548 DEQUINDRE ROAD**

Warren, MI 48091

### **PROPERTY DETAILS**

- Free Standing Building Formerly Occupied by IHOP Restaurant
- 4,798 Sq. Ft., Situated on 1.13 acre
- Located on the East Side of Dequindre Rd., Just North of the I-696 Interchange
- 69 Car Parking
- Close Proximity to Universal Shopping Center, Which is Anchored by Target, Marshall's, Petco, Burlington Coat Factory, Kroger and MJR Universal Grand 16
- Excellent Visibility and Frontage on Dequindre Along With Prominent Monument Signage







#### SITE PLAN





#### **ADDITIONAL PHOTOS**















#### **INTERIOR PHOTOS**















#### **RETAILER MAP**



#### **DEMOGRAPHIC DATA**



| POPULATION               | 1 MILE    | 3 MILES   | 5 MILES   |
|--------------------------|-----------|-----------|-----------|
| Total Population         | 13,706    | 128,592   | 340,786   |
| Median Age               | 40.5      | 38.4      | 38.1      |
| Median Age (Male)        | 39.4      | 37.3      | 36.6      |
| Median Age (Female)      | 41.9      | 39.8      | 39.52     |
|                          |           |           |           |
| HOUSEHOLD INCOME         | 1 MILE    | 3 MILES   | 5 MILES   |
| Total Households         | 5,808     | 52,880    | 141,486   |
| Persons Per Household    | 2.4       | 2.4       | 2.4       |
| Average Household Income | \$54,111  | \$53,235  | \$54,849  |
| Average Home Value