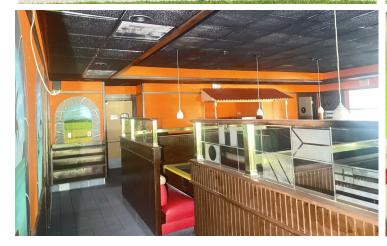

### **26548 DEQUINDRE ROAD**

Warren, MI 48091

### **PROPERTY DETAILS**

- Free Standing Building Formerly Occupied by IHOP Restaurant
- 4,798 Sq. Ft., Situated on 1.13 acre
- Located on the East Side of Dequindre Rd., Just North of the I-696 Interchange
- 69 Car Parking
- Close Proximity to Universal Shopping Center, Which is Anchored by Target, Marshall's, Petco, Burlington Coat Factory, Kroger and MJR Universal Grand 16
- Excellent Visibility and Frontage on Dequindre Along With Prominent Monument Signage







#### SITE PLAN





#### **ADDITIONAL PHOTOS**















#### **INTERIOR PHOTOS**















#### **RETAILER MAP**



#### **DEMOGRAPHIC DATA**



| POPULATION               | 1 MILE    | 3 MILES   | 5 MILES   |
|--------------------------|-----------|-----------|-----------|
| Total Population         | 13,706    | 128,592   | 340,786   |
| Median Age               | 40.5      | 38.4      | 38.1      |
| Median Age (Male)        | 39.4      | 37.3      | 36.6      |
| Median Age (Female)      | 41.9      | 39.8      | 39.52     |
|                          |           |           |           |
| HOUSEHOLD INCOME         | 1 MILE    | 3 MILES   | 5 MILES   |
| Total Households         | 5,808     | 52,880    | 141,486   |
| Persons Per Household    | 2.4       | 2.4       | 2.4       |
| Average Household Income | \$54,111  | \$53,235