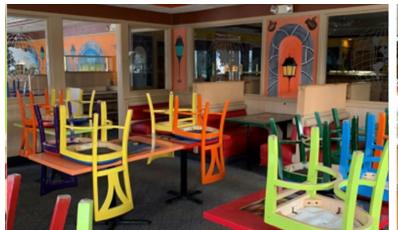

### **26548 DEQUINDRE ROAD**

Warren, MI 48091

### **PROPERTY DETAILS**

- Free Standing Building Formerly Occupied by IHOP Restaurant
- 4,798 Sq. Ft., Situated on 1.13 acre
- Located on the East Side of Dequindre Rd., Just North of the I-696 Interchange
- 69 Car Parking
- Close Proximity to Universal Shopping Center, Which is Anchored by Target, Marshall's, Petco, Burlington Coat Factory, Kroger and MJR Universal Grand 16
- Excellent Visibility and Frontage on Dequindre Along With Prominent Monument Signage







#### SITE PLAN





#### **ADDITIONAL PHOTOS**















#### **INTERIOR PHOTOS**















#### **RETAILER MAP**



#### **DEMOGRAPHIC DATA**



| POPULATION               | 1 MILE    | 3 MILES   | 5 MILES   |
|--------------------------|-----------|-----------|-----------|
| Total Population         | 13,706    | 128,592   | 340,786   |
| Median Age               | 40.5      | 38.4      | 38.1      |
| Median Age (Male)        | 39.4      | 37.3      | 36.6      |
| Median Age (Female)      | 41.9      | 39.8      | 39.52     |
|                          |           |           |           |
| HOUSEHOLD INCOME         | 1 MILE    | 3 MILES   | 5 MILES   |
| Total Households         | 5,808     | 52,880    | 141,486   |
| Persons Per Household    | 2.4       | 2.4       | 2.4       |
| Average Household Income | \$54,111  | \$53,235  | \$54,849  |
| Average Home Va