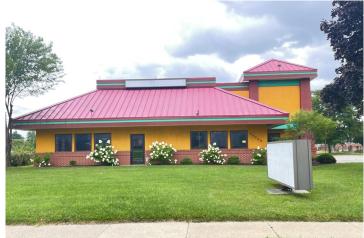

### **PROPERTY DETAILS**

- Free Standing Building Formerly Occupied by IHOP Restaurant
- 4,798 Sq. Ft., Situated on 1.13 acre
- Located on the East Side of Dequindre Rd., Just North of the I-696 Interchange
- 69 Car Parking
- Close Proximity to Universal Shopping Center, Which is Anchored by Target, Marshall's, Petco, Burlington Coat Factory, Kroger and MJR Universal Grand 16
- Excellent Visibility and Frontage on Dequindre Along With Prominent Monument Signage

#### **ADDITIONAL PHOTOS**