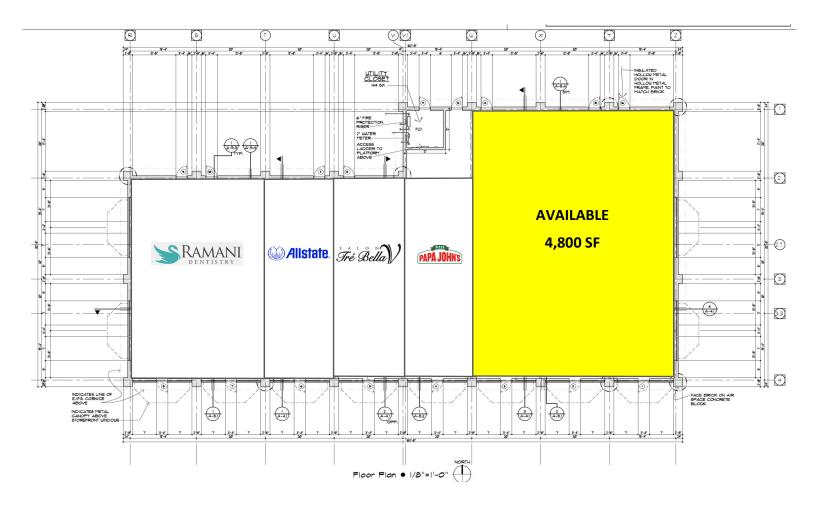

# FOR LEASE



### SHOPPES OF LYON South Lyon, MI 48180

## **PROPERTY DETAILS**

- 4,800 Sq. Ft. End Unit Currently Occupied by Anytime Fitness
- Premier Strip Center Shadow Anchored by CVS and with a Current Tenant Lineup of Papa John's Pizza, Salon Tre Bella, Allstate Insurance and Ramani Dentistry
- Located on the West Side of Milford Road North of 10 Mile Road
- Ingress and Egress off of Both Milford Road and 10 Mile Road
- Huge Residential Growth Area
- Excellent Opportunity for Retail, Office or Medical Use



DARRYL GOODWIN dgoodwin@goodwinrea.com



### **FLOOR PLAN**



DARRYL GOODWIN dgoodwin@goodwinrea.com



#### **SITE PLAN**





# FOR LEASE

#### **AERIAL VIEW**



DARRYL GOODWIN dgoodwin@goodwinrea.com



#### **DEMOGRAPHIC DATA**



| POPULATION          | 1 MILE | 3 MILES | 5 MILES |
|---------------------|--------|---------|---------|
| Total Population    | 2,184  | 29,383  | 56,695  |
| Median Age          | 41.3   | 41.3    | 41.3    |
| Median Age (Male)   | 40.6   | 40.2    | 40.6    |
| Median Age (Female) | 42.0   | 42.0    | 42.3    |

| HOUSEHOLD INCOME         | 1 MILE    | 3 MILES   | 5 MILES   |
|--------------------------|-----------|-----------|-----------|
| Total Households         | 787       | 11,155    | 21,004    |
| Persons Per Household    | 2.8       | 2.6       | 2.7       |
| Average Household Income | \$196,858 | \$14