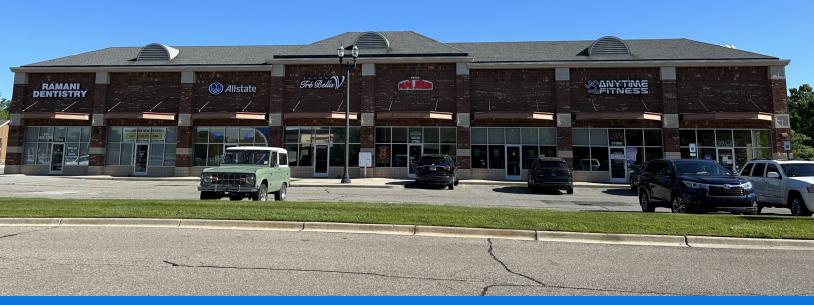

## **PROPERTY DETAILS**

- 4,800 Sq. Ft. End Unit Currently Occupied by Anytime Fitness
- Premier Strip Center Shadow Anchored by CVS and with a Current Tenant Lineup of Papa John's Pizza, Salon Tre Bella, Allstate Insurance and Ramani Dentistry
- Located on the West Side of Milford Road North of 10 Mile Road
- Ingress and Egress off of Both Milford Road and 10 Mile Road
- Huge Residential Growth Area
- Excellent Opportunity for Retail, Office or Medical Use