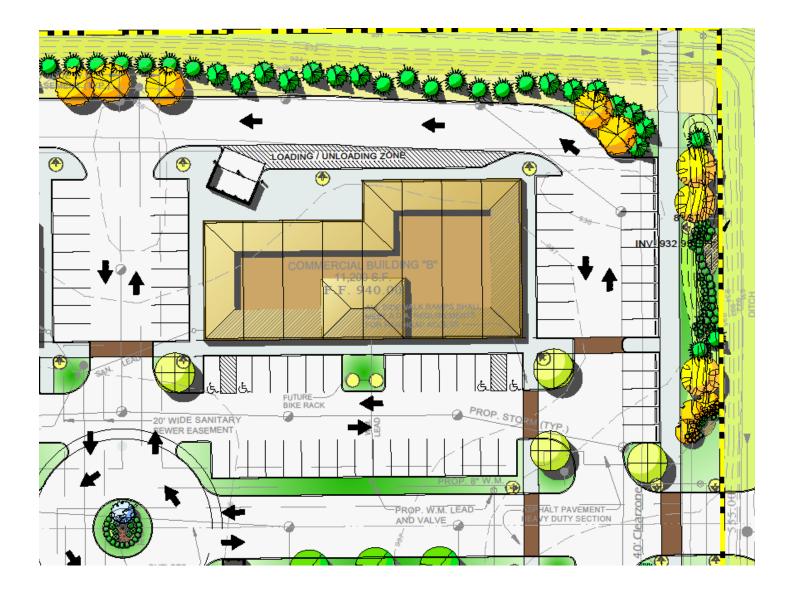

# FOR LEASE



### SHOPPES OF LYON South Lyon, MI 48180

## **PROPERTY DETAILS**

- 4,800 Sq. Ft. End Unit Currently Occupied by Anytime Fitness
- Premier Strip Center Shadow Anchored by CVS and with a Current Tenant Lineup of Papa John's Pizza, Salon Tre Bella, Allstate Insurance and Ramani Dentistry
- Located on the West Side of Milford Road North of 10 Mile Road
- Ingress and Egress off of Both Milford Road and 10 Mile Road
- Huge Residential Growth Area
- Excellent Opportunity for Retail, Office or Medical Use



DARRYL GOODWIN dgoodwin@goodwinrea.com



### **FLOOR PLAN**



DARRYL GOODWIN dgoodwin@goodwinrea.com



#### **SITE PLAN**





# FOR LEASE

#### **AERIAL VIEW**



DARRYL GOODWIN dgoodwin@goodwinrea.com



#### **DEMOGRAPHIC DATA**



| POPULATION          | 1 MILE | 3 MILES | 5 MILES |
|---------------------|--------|---------|---------|
| Total Population    | 2,184  | 29,383  | 56,695  |
| Median Age          | 41.3   | 41.3    | 41.3    |
| Median Age (Male)   | 40.6   | 40.2    | 40.6    |
| Median Age (Female) | 42.0   | 42.0    | 42.3    |

| HOUSEHOLD INCOME         | 1 MILE    | 3 MILES   | 5 MILES   |
|--------------------------|-----------|-----------|-----------|
| Total Households         | 787       | 11,155    | 21,004    |
| Persons Per Household    | 2.8       | 2.6       | 2.7       |
| Average Household Income | \$196,858 | \$145,557 | \$145,022 |
| Average Home Value       | \$430,180 | \$3