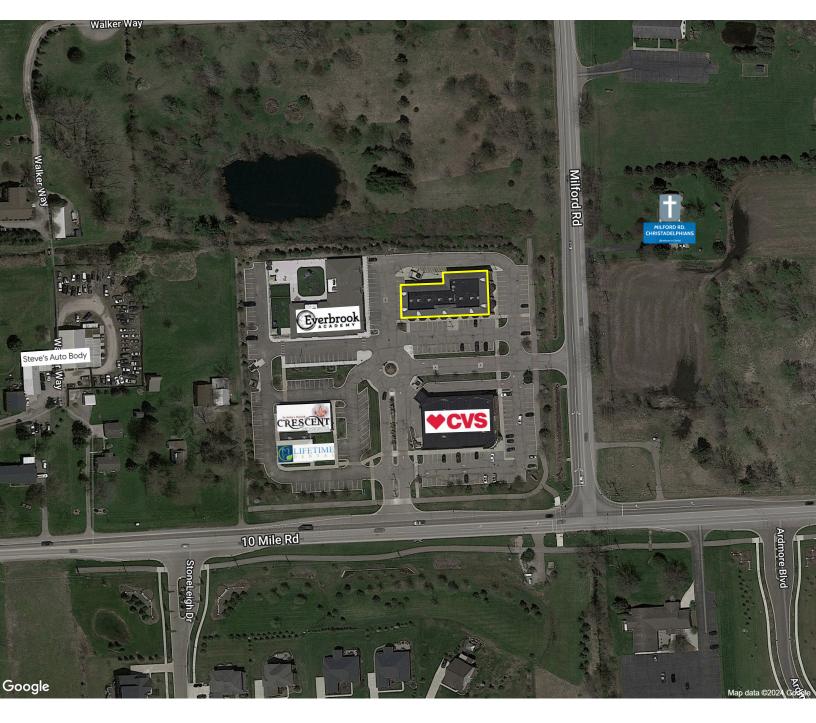

#### **AERIAL VIEW**

DARRYL GOODWIN dgoodwin@goodwinrea.com

## **PROPERTY DETAILS**

- 4,800 Sq. Ft. End Unit Currently Occupied by Anytime Fitness
- Premier Strip Center Shadow Anchored by CVS and with a Current Tenant Lineup of Papa John's Pizza, Salon Tre Bella, Allstate Insurance and Ramani Dentistry
- Located on the West Side of Milford Road North of 10 Mile Road
- Ingress and Egress off of Both Milford Road and 10 Mile Road
- Huge Residential Growth Area
- Excellent Opportunity for Retail, Office or Medical Use