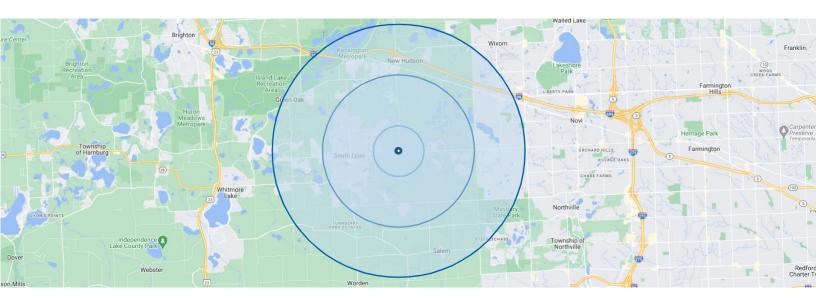

#### **DEMOGRAPHIC DATA**

| POPULATION          | 1 MILE | 3 MILES | 5 MILES |
|---------------------|--------|---------|---------|
| Total Population    | 2,184  | 29,383  | 56,695  |
| Median Age          | 41.3   | 41.3    | 41.3    |
| Median Age (Male)   | 40.6   | 40.2    | 40.6    |
| Median Age (Female) | 42.0   | 42.0    | 42.3    |

| HOUSEHOLD INCOME         | 1 MILE    | 3 MILES   | 5 MILES   |
|--------------------------|-----------|-----------|-----------|
| Total Households         | 787       | 11,155    | 21,004    |
| Persons Per Household    | 2.8       | 2.6       | 2.7       |
| Average Household Income | \$196,858 | \$145,557 | \$145,022 |
| Average Home Value       | \$430,180 | \$352,384 | \$362,769 |