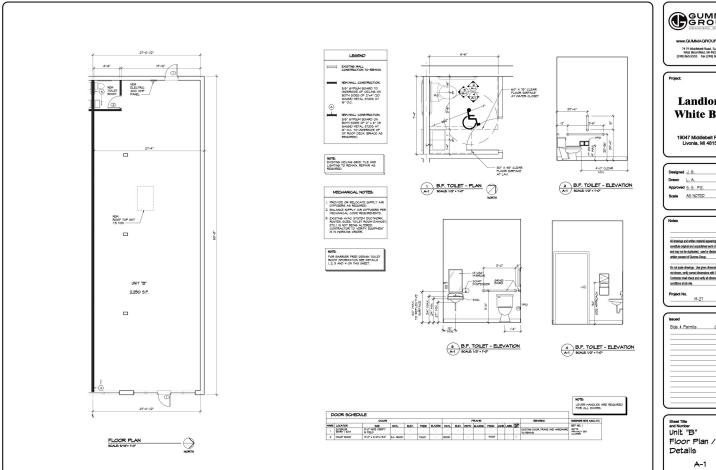

# 19041-29493 SEVEN MILE ROAD

Livonia, MI 48180

## **PROPERTY DETAILS**

- Vibrant Neighborhood Strip Center
- Located at the SW Corner of 7 Mile and Middlebelt
- 2,250 Sq. Ft. Available as well as an Outlot which can Accommodate a Building Between Approximately 2,000– 2,200 Sq. Ft. with a Drive-Thru
- Ingress and Egress as well as monument signage off of both 7 Mile and Middlebelt
- Directly Across from Livonia Mall and Surrounded by Numerous National and Local Retailers and Restaurants
- Join Planet Fitness, Pet Supplies Plus, Napa Auto Parts, Biggby Coffee and more
- Traffic Counts: 25,032 Cars Per Day on Middlebelt, and 17,147 Cars Per Day on Seven Mile







#### **SITE PLAN**







#### **FLOOR PLAN**









### **AREA RETAIL**







#### **ADDITIONAL PHOTOS**













#### **DEMOGRAPHIC DATA**



| POPULATION          | 1 MILE | 3 MILES | 5 MILES |
|---------------------|--------|---------|---------|
| Total Population    | 9,551  | 95,292  | 236,585 |
| Median Age          | 42.2   | 42.1    | 41.4    |
| Median Age (Male)   | 40.5   | 40.4    | 39.6    |
| Median Age (Female) | 43.7   | 43.8    | 43.2    |

| HOUSEHOLD INCOME         | 1 MILE    | 3 MILES   | 5 MILES   |
|--------------------------|-----------|-----------|-----------|
| Total Households         | 3,921     | 38,984    | 97,406    |
| Persons Per Household    | 2.4       | 2.4       | 2.4       |
| Average Household Income | \$87,179  | \$83,694  | \$83,490  |
| Median Home Value        | \$182,958 | \$168,792 |