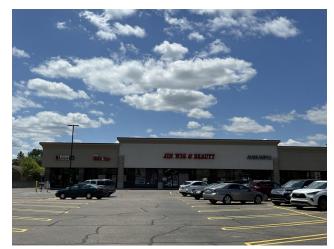

# 19041-29493 SEVEN MILE ROAD

Livonia, MI 48180

## **PROPERTY DETAILS**

- Vibrant Neighborhood Strip Center
- Located at the SW Corner of 7 Mile and Middlebelt
- 2,250 Sq. Ft. Available as well as an Outlot which can Accommodate a Building Between Approximately 2,000– 2,200 Sq. Ft. with a Drive-Thru
- Ingress and Egress as well as monument signage off of both 7 Mile and Middlebelt
- Directly Across from Livonia Mall and Surrounded by Numerous National and Local Retailers and Restaurants
- Join Planet Fitness, Pet Supplies Plus, Napa Auto Parts, Biggby Coffee and more
- Traffic Counts: 25,032 Cars Per Day on Middlebelt, and 17,147 Cars Per Day on Seven Mile







#### **SITE PLAN**







#### **FLOOR PLAN**









### **AREA RETAIL**







#### **ADDITIONAL PHOTOS**













#### **DEMOGRAPHIC DATA**



| POPULATION          | 1 MILE | 3 MILES | 5 MILES |
|---------------------|--------|---------|---------|
| Total Population    | 9,551  | 95,292  | 236,585 |
| Median Age          | 42.2   | 42.1    | 41.4    |
| Median Age (Male)   | 40.5   | 40.4    | 39.6    |
| Median Age (Female) | 43.7   | 43.8    | 43.2    |

| HOUSEHOLD INCOME         | 1 MILE    | 3 MILES   | 5 MILES   |
|--------------------------|-----------|-----------|-----------|
| Total Households         | 3,921     | 38,984    | 97,406    |
| Persons Per Household    | 2.4       | 2.4       | 2.4       |
| Average Household Income | \$87,179  | \$83,694  | \$83,490  |
| Median Home Value        | \$182,958 | \$168,792 | \$170,454 |