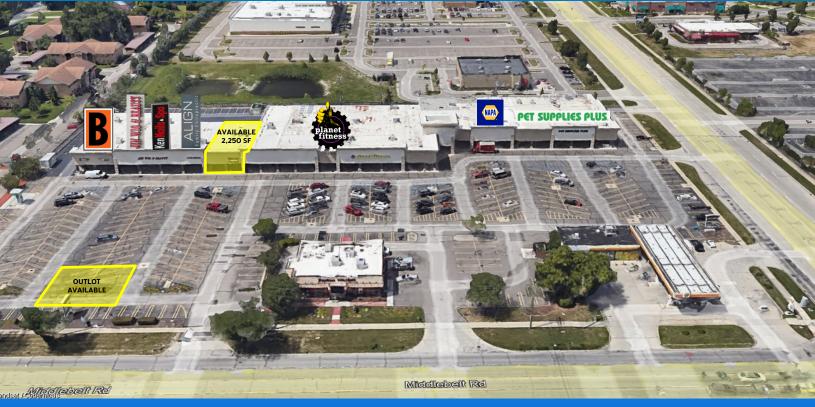

# 19041-29493 SEVEN MILE ROAD

Livonia, MI 48180

## **PROPERTY DETAILS**

- Vibrant Neighborhood Strip Center
- Located at the SW Corner of 7 Mile and Middlebelt
- 2,250 Sq. Ft. Available as well as an Outlot which can Accommodate a Building Between Approximately 2,000– 2,200 Sq. Ft. with a Drive-Thru
- Ingress and Egress as well as monument signage off of both 7 Mile and Middlebelt
- Directly Across from Livonia Mall and Surrounded by Numerous National and Local Retailers and Restaurants
- Join Planet Fitness, Pet Supplies Plus, Napa Auto Parts, Biggby Coffee and more
- Traffic Counts: 25,032 Cars Per Day on Middlebelt, and 17,147 Cars Per Day on Seven Mile