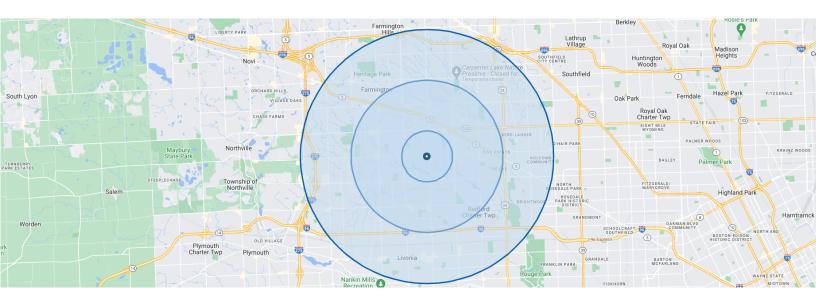

#### **DEMOGRAPHIC DATA**

| POPULATION          | 1 MILE | 3 MILES | 5 MILES |
|---------------------|--------|---------|---------|
| Total Population    | 9,551  | 95,292  | 236,585 |
| Median Age          | 42.2   | 42.1    | 41.4    |
| Median Age (Male)   | 40.5   | 40.4    | 39.6    |
| Median Age (Female) | 43.7   | 43.8    | 43.2    |

| HOUSEHOLD INCOME         | 1 MILE    | 3 MILES   | 5 MILES   |
|--------------------------|-----------|-----------|-----------|
| Total Households         | 3,921     | 38,984    | 97,406    |
| Persons Per Household    | 2.4       | 2.4       | 2.4       |
| Average Household Income | \$87,179  | \$83,694  | \$83,490  |
| Median Home Value        | \$182,958 | \$168,792 | \$170,454 |