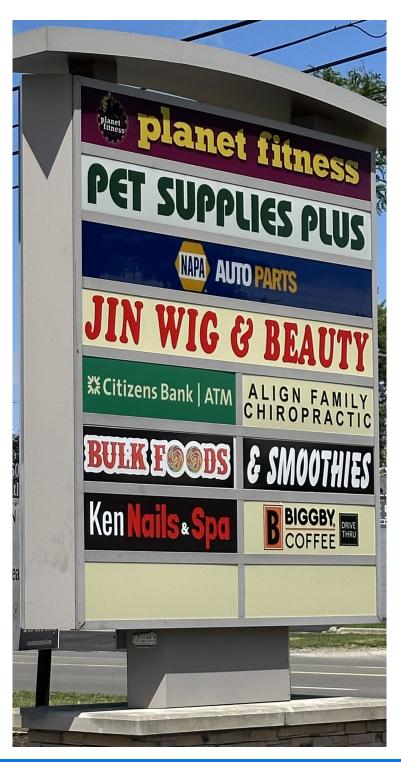

## **PROPERTY DETAILS**

- Vibrant Neighborhood Strip Center
- Located at the SW Corner of 7 Mile and Middlebelt
- 2,250 Sq. Ft. Available as well as an Outlot which can Accommodate a Building Between Approximately 2,000– 2,200 Sq. Ft. with a Drive-Thru
- Ingress and Egress as well as monument signage off of both 7 Mile and Middlebelt
- Directly Across from Livonia Mall and Surrounded by Numerous National and Local Retailers and Restaurants
- Join Planet Fitness, Pet Supplies Plus, Napa Auto Parts, Biggby Coffee and more
- Traffic Counts: 25,032 Cars Per Day on Middlebelt, and 17,147 Cars Per Day on Seven Mile

### **AREA RETAIL**