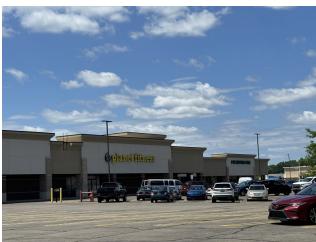

# 19041-29493 SEVEN MILE ROAD

Livonia, MI 48180

## **PROPERTY DETAILS**

- Vibrant Neighborhood Strip Center
- Located at the SW Corner of 7 Mile and Middlebelt
- 2,250 Sq. Ft. Available as well as an Outlot which can Accommodate a Building Between Approximately 2,000– 2,200 Sq. Ft. with a Drive-Thru
- Ingress and Egress as well as monument signage off of both 7 Mile and Middlebelt
- Directly Across from Livonia Mall and Surrounded by Numerous National and Local Retailers and Restaurants
- Join Planet Fitness, Pet Supplies Plus, Napa Auto Parts, Biggby Coffee and more
- Traffic Counts: 25,032 Cars Per Day on Middlebelt, and 17,147 Cars Per Day on Seven Mile







#### **SITE PLAN**







#### **FLOOR PLAN**









### **AREA RETAIL**







#### **ADDITIONAL PHOTOS**













#### **DEMOGRAPHIC DATA**



| POPULATION          | 1 MILE | 3 MILES | 5 MILES |
|---------------------|--------|---------|---------|
| Total Population    | 9,551  | 95,292  | 236,585 |
| Median Age          | 42.2   | 42.1    | 41.4    |
| Median Age (Male)   | 40.5   | 40.4    | 39.6    |
| Median Age (Female) | 43.7   | 43.8    | 43.2    |

| HOUSEHOLD INCOME         | 1 MILE    | 3 MILES   | 5 MILES   |
|--------------------------|-----------|-----------|-----------|
| Total Households         | 3,921     | 38,984    | 97,406    |
| Persons Per Household    | 2.4       | 2.4       | 2.4       |
| Average Household Income | \$87,179  | \$83,694  | \$83,490  |
| Median Home Value        | \$182,958 | \$168,792 | \$170,454 |