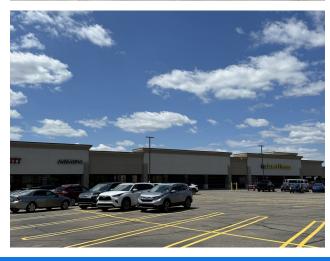

# 19041-29493 SEVEN MILE ROAD

Livonia, MI 48180

## **PROPERTY DETAILS**

- Vibrant Neighborhood Strip Center
- Located at the SW Corner of 7 Mile and Middlebelt
- 2,250 Sq. Ft. Available as well as an Outlot which can Accommodate a Building Between Approximately 2,000– 2,200 Sq. Ft. with a Drive-Thru
- Ingress and Egress as well as monument signage off of both 7 Mile and Middlebelt
- Directly Across from Livonia Mall and Surrounded by Numerous National and Local Retailers and Restaurants
- Join Planet Fitness, Pet Supplies Plus, Napa Auto Parts, Biggby Coffee and more
- Traffic Counts: 25,032 Cars Per Day on Middlebelt, and 17,147 Cars Per Day on Seven Mile







#### **SITE PLAN**







#### **FLOOR PLAN**









### **AREA RETAIL**







#### **ADDITIONAL PHOTOS**













#### **DEMOGRAPHIC DATA**



| POPULATION          | 1 MILE | 3 MILES | 5 MILES |
|---------------------|--------|---------|---------|
| Total Population    | 9,551  | 95,292  | 236,585 |
| Median Age          | 42.2   | 42.1    | 41.4    |
| Median Age (Male)   | 40.5   | 40.4    | 39.6    |
| Median Age (Female) | 43.7   | 43.8    | 43.2    |

| HOUSEHOLD INCOME         | 1 MILE    | 3 MILES   | 5 MILES   |
|--------------------------|-----------|-----------|-----------|
| Total Households         | 3,921     | 38,984    | 97,406    |
| Persons Per Household    | 2.4       | 2.4       | 2.4       |
| Average Household Income | \$87,179  | \$83,694  | \$83,490  |
| Median Home Value        | \$182,958 | \$168,792 | \$170,454 |