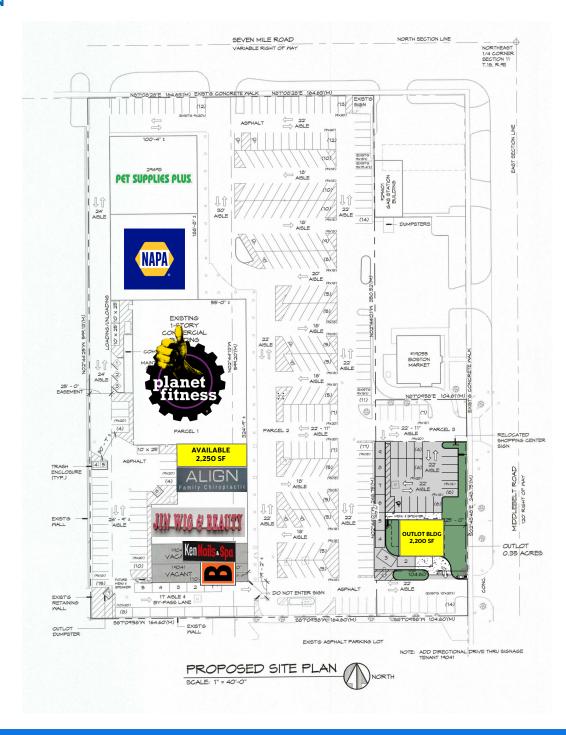

# 19041-29493 SEVEN MILE ROAD

Livonia, MI 48180

## **PROPERTY DETAILS**

- Vibrant Neighborhood Strip Center
- Located at the SW Corner of 7 Mile and Middlebelt
- 2,250 Sq. Ft. Available as well as an Outlot which can Accommodate a Building Between Approximately 2,000– 2,200 Sq. Ft. with a Drive-Thru
- Ingress and Egress as well as monument signage off of both 7 Mile and Middlebelt
- Directly Across from Livonia Mall and Surrounded by Numerous National and Local Retailers and Restaurants
- Join Planet Fitness, Pet Supplies Plus, Napa Auto Parts, Biggby Coffee and more
- Traffic Counts: 25,032 Cars Per Day on Middlebelt, and 17,147 Cars Per Day on Seven Mile







#### **SITE PLAN**







#### **FLOOR PLAN**









### **AREA RETAIL**







#### **ADDITIONAL PHOTOS**













#### **DEMOGRAPHIC DATA**



| POPULATION          | 1 MILE | 3 MILES | 5 MILES |
|---------------------|--------|---------|---------|
| Total Population    | 9,551  | 95,292  | 236,585 |
| Median Age          | 42.2   | 42.1    | 41.4    |
| Median Age (Male)   | 40.5   | 40.4    | 39.6    |
| Median Age (Female) | 43.7   | 43.8    | 43.2    |

| HOUSEHOLD INCOME         | 1 MILE    | 3 MILES   | 5 MILES   |
|--------------------------|-----------|-----------|-----------|
| Total Households         | 3,921     | 38,984    | 97,406    |
| Persons Per Household    | 2.4       | 2.4       | 2.4       |
| Average Household Income | \$87,179  | \$83,694  | \$83,490  |
| Median Home Value