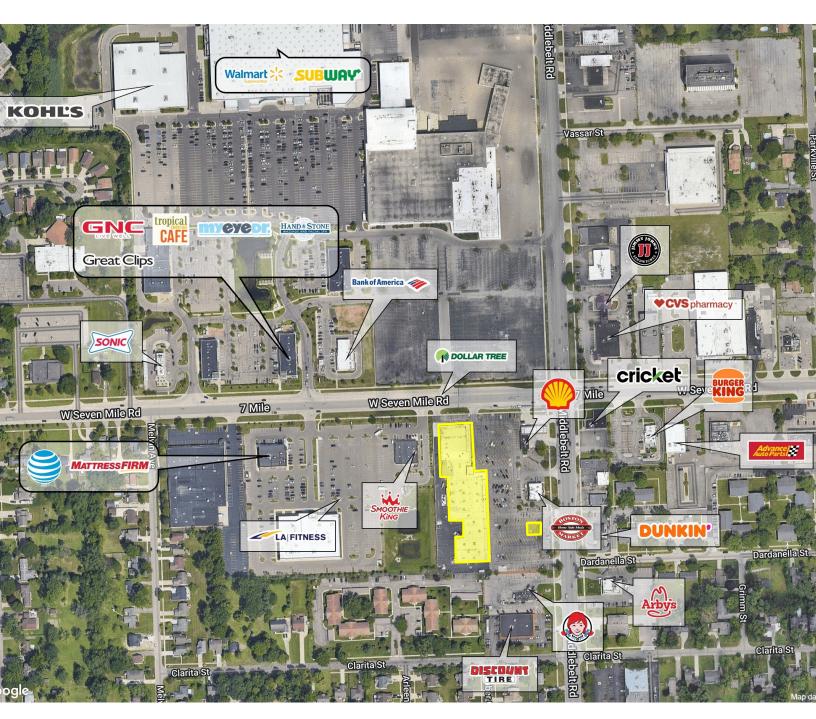

# 19041-29493 SEVEN MILE ROAD

Livonia, MI 48180

## **PROPERTY DETAILS**

- Vibrant Neighborhood Strip Center
- Located at the SW Corner of 7 Mile and Middlebelt
- 2,250 Sq. Ft. Available as well as an Outlot which can Accommodate a Building Between Approximately 2,000– 2,200 Sq. Ft. with a Drive-Thru
- Ingress and Egress as well as monument signage off of both 7 Mile and Middlebelt
- Directly Across from Livonia Mall and Surrounded by Numerous National and Local Retailers and Restaurants
- Join Planet Fitness, Pet Supplies Plus, Napa Auto Parts, Biggby Coffee and more
- Traffic Counts: 25,032 Cars Per Day on Middlebelt, and 17,147 Cars Per Day on Seven Mile







#### **SITE PLAN**







#### **FLOOR PLAN**









### **AREA RETAIL**







#### **ADDITIONAL PHOTOS**













#### **DEMOGRAPHIC DATA**



| POPULATION          | 1 MILE | 3 MILES | 5 MILES |
|---------------------|--------|---------|---------|
| Total Population    | 9,551  | 95,292  | 236,585 |
| Median Age          | 42.2   | 42.1    | 41.4    |
| Median Age (Male)   | 40.5   | 40.4    | 39.6    |
| Median Age (Female) | 43.7   | 43.8    | 43.2    |

| HOUSEHOLD INCOME         | 1 MILE    | 3 MILES   | 5 MILES   |
|--------------------------|-----------|-----------|-----------|
| Total Households         | 3,921     | 38,984    | 97,406    |
| Persons Per Household    | 2.4       | 2.4       | 2.4       |
| Average Household Income | \$87,179  | \$83,694  | \$83,490  |
| Median Home Value        | \$182,958 | \$168,792 | \$170,454 |