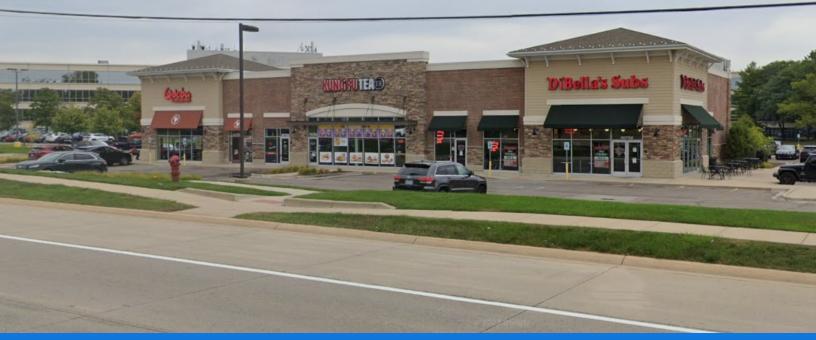

### **PROPERTY DETAILS**

- High Profile Shopping Center Developed in 2013
- Located on the East Side of Telegraph, South of 13 Mile Road
- 3,440 Sq. Ft. Endcap Available Which Can Be Divided; Currently Occupied by DiBella's Subs
- Situated on the Pad of Bingham Office Center which Consists of 500,000 Sq. Ft.
- This Center Benefits from a Huge Daytime Population, Excellent Exposure to Telegraph Rd. and Convenient Freeway Access to I-696 and The Lodge
- Qdoba, Kung Fu Tea and AAA
- Traffic Counts on Telegraph Road: 79,142 CPD