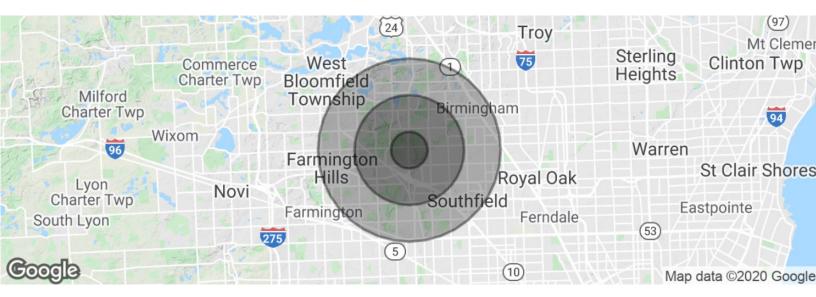

### **DEMOGRAPHIC DATA**

| POPULATION          | 1 MILE | 3 MILES | 5 MILES |
|---------------------|--------|---------|---------|
| Total Population    | 4,884  | 55,686  | 165,103 |
| Median Age          | 42.5   | 44.6    | 44.0    |
| Median Age (Male)   | 42.0   | 42.6    | 42.6    |
| Median Age (Female) | 43.0   | 45.5    | 44.6    |

| HOUSEHOLD INCOME         | 1 MILE    | 3 MILES   | 5 MILES   |
|--------------------------|-----------|-----------|-----------|
| Total Households         | 2,093     | 24,899    | 68,435    |
| Persons Per Household    | 2.3       | 2.2       | 2.4       |
| Average Household Income | \$126,358 | \$105,550 | \$110,995 |
| Average Home Value       | \$201,087 | \$362,417 | \$342,995 |