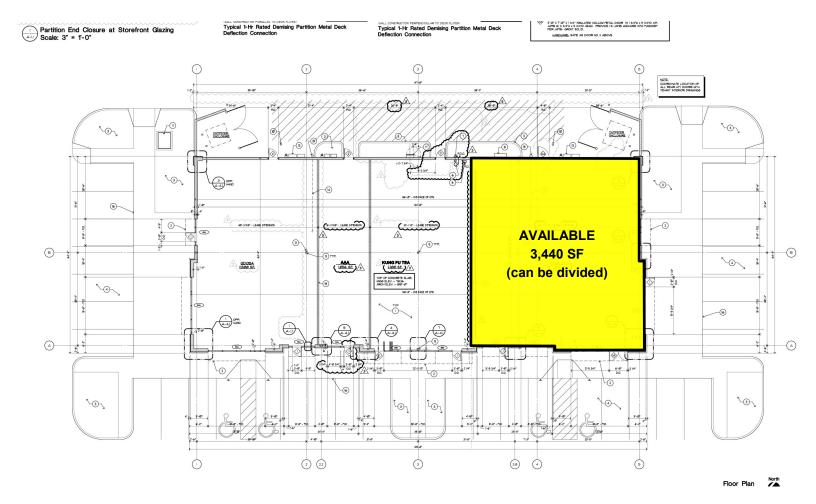

#### **FLOOR PLAN**

DARRYL GOODWIN dgoodwin@goodwinrea.com

### **PROPERTY DETAILS**

- High Profile Shopping Center Developed in 2013
- Located on the East Side of Telegraph, South of 13 Mile Road
- 3,440 Sq. Ft. Endcap Available Which Can Be Divided; Currently Occupied by DiBella's Subs
- Situated on the Pad of Bingham Office Center which Consists of 500,000 Sq. Ft.
- This Center Benefits from a Huge Daytime Population, Excellent Exposure to Telegraph Rd. and Convenient Freeway Access to I-696 and The Lodge
- Qdoba, Kung Fu Tea and AAA
- Traffic Counts on Telegraph Road: 79,142 CPD