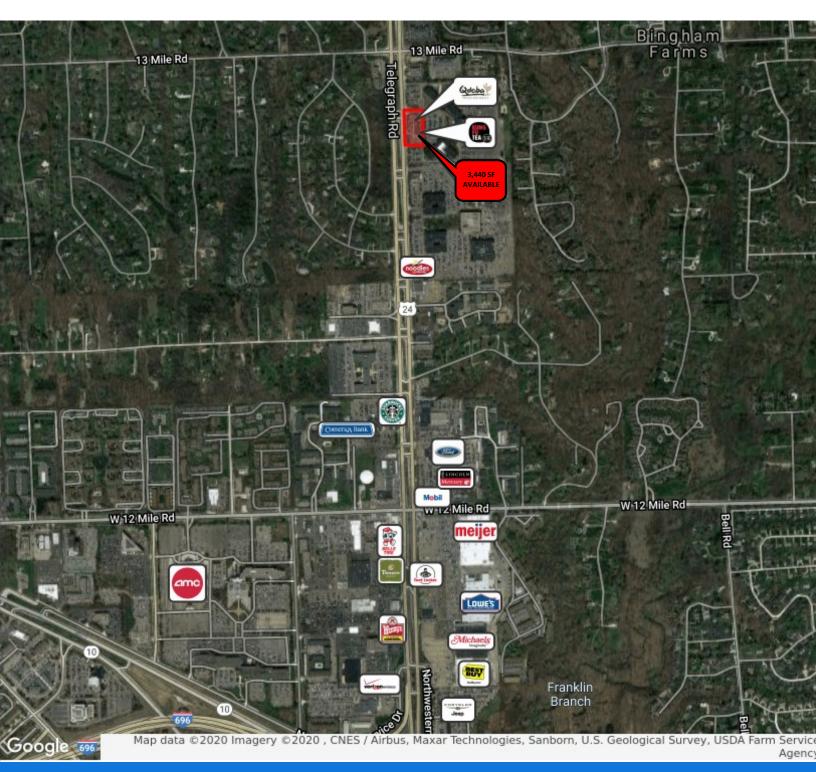

#### **AERIAL PHOTO**

### **PROPERTY DETAILS**

- High Profile Shopping Center Developed in 2013
- Located on the East Side of Telegraph, South of 13 Mile Road
- 3,440 Sq. Ft. Endcap Available Which Can Be Divided; Currently Occupied by DiBella's Subs
- Situated on the Pad of Bingham Office Center which Consists of 500,000 Sq. Ft.
- This Center Benefits from a Huge Daytime Population, Excellent Exposure to Telegraph Rd. and Convenient Freeway Access to I-696 and The Lodge
- Qdoba, Kung Fu Tea and AAA
- Traffic Counts on Telegraph Road: 79,142 CPD