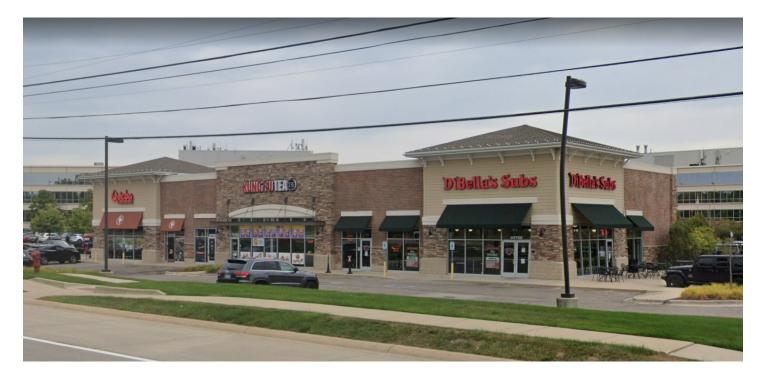

# FOR LEASE



### BINGHAM CENTER PLAZA 30752-30758 Telegraph Road, Bingham Farms, MI 48025

### **PROPERTY DETAILS**

- High Profile Shopping Center Developed in 2013
- Located on the East Side of Telegraph, South of 13 Mile Road
- 3,440 Sq. Ft. Endcap Available Which Can Be Divided; Currently Occupied by DiBella's Subs
- Situated on the Pad of Bingham Office Center which Consists of 500,000 Sq. Ft.
- This Center Benefits from a Huge Daytime Population, Excellent Exposure to Telegraph Rd. and Convenient Freeway Access to I-696 and The Lodge
- Qdoba, Kung Fu Tea and AAA
- Traffic Counts on Telegraph Road: 79,142 CPD



DARRYL GOODWIN dgoodwin@goodwinrea.com



### **SITE PLAN**





#### **FLOOR PLAN**



DARRYL GOODWIN dgoodwin@goodwinrea.com



# FOR LEASE

### **ADDITIONAL PHOTOS**





DARRYL GOODWIN dgoodwin@goodwinrea.com



# FOR LEASE

#### **AERIAL PHOTO**





### **DEMOGRAPHIC DATA**



| POPULATION          | 1 MILE | 3 MILES | 5 MILES |
|---------------------|--------|---------|---------|
| Total Population    | 4,884  | 55,686  | 165,103 |
| Median Age          | 42.5   | 44.6    | 44.0    |
| Median Age (Male)   | 42.0   | 42.6    | 42.6    |
| Median Age (Female) | 43.0   | 45.5    | 44.6    |

| HOUSEHOLD INCOME         | 1 MILE    | 3 MILES   | 5 MILES   |
|--------------------------|-----------|-----------|-----------|
| Total Households         | 2,093     | 24,899    | 68,435    |
| Persons Per Household    | 2.3       | 2.2       | 2.4       |
| Average Household Income | \$126,358 | \$105,550 | \$110,995 |
| Average Home Value       | \$201,087 | \