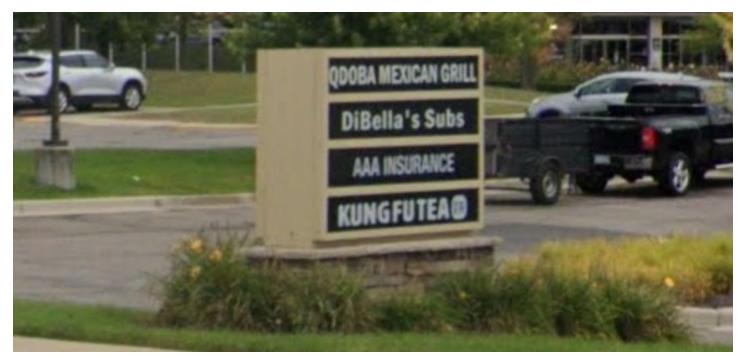

### **PROPERTY DETAILS**

- High Profile Shopping Center Developed in 2013
- Located on the East Side of Telegraph, South of 13 Mile Road
- 3,440 Sq. Ft. Endcap Available Which Can Be Divided; Currently Occupied by DiBella's Subs
- Situated on the Pad of Bingham Office Center which Consists of 500,000 Sq. Ft.
- This Center Benefits from a Huge Daytime Population, Excellent Exposure to Telegraph Rd. and Convenient Freeway Access to I-696 and The Lodge
- Qdoba, Kung Fu Tea and AAA
- Traffic Counts on Telegraph Road: 79,142 CPD