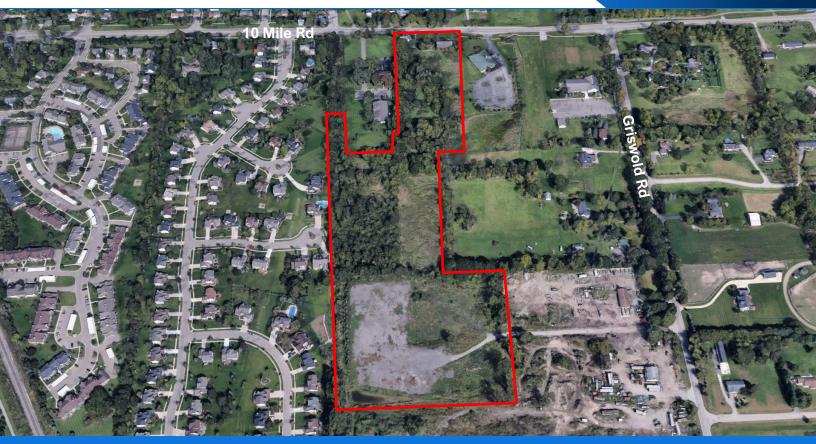

### **PROPERTY DETAILS**

- 20± Acre Parcel Available Located on the South Side of 10 Mile just West of Griswold
- Front Portion of the Property Consists of Approximately 11.9 Acres of Residential with a Split Zoning of R-1.0 (Residential-Agricultural) and RM-2 (Multi-Family) and the Rear Portion of The Property Is Approximately 8.29 Acres Zoned I-2 (General Industrial District)
- Tremendous Growth Area with a Multitude of New Development in the Works
- Easement In Place Which Provides Access for Water and Sewer
- Excellent Development Opportunity for Single Family Homes, Multi-Family and/or Industrial
- Asking Price: \$2,000,000

#### PARCEL AERIAL

BRUCE GOODWIN bgoodwin@goodwinrea.com DARRYL GOODWIN dgoodwin@goodwinrea.com