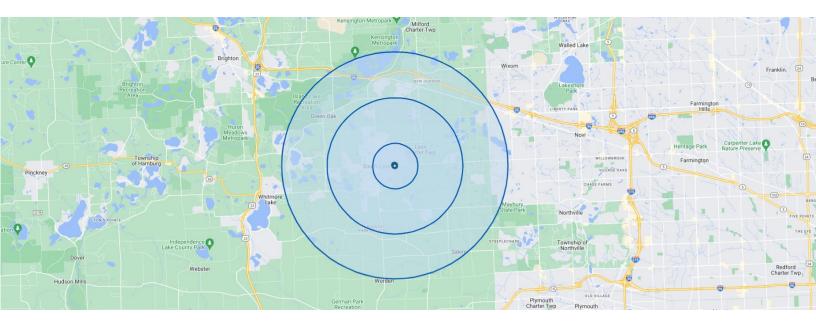

#### **DEMOGRAPHIC DATA**

| POPULATION          | 1 MILE | 3 MILES | 5 MILES |
|---------------------|--------|---------|---------|
| Total Population    | 6,907  | 50,142  | 248,366 |
| Median Age          | 38.1   | 42.0    | 42.4    |
| Median Age (Male)   | 37.0   | 40.5    | 40.9    |
| Median Age (Female) | 39.2   | 43.5    | 43.9    |

| HOUSEHOLD INCOME         | 1 MILE    | 3 MILES   | 5 MILES   |
|--------------------------|-----------|-----------|-----------|
| Total Households         | 2,468     | 18,852    | 97,193    |
| Persons Per Household    | 2.7       | 2.6       | 2.5       |
| Average Household Income | \$117,404 | \$124,986 | \$125,204 |
| Median Home Value        | \$281,165 | \$328,428 | \$336,774 |