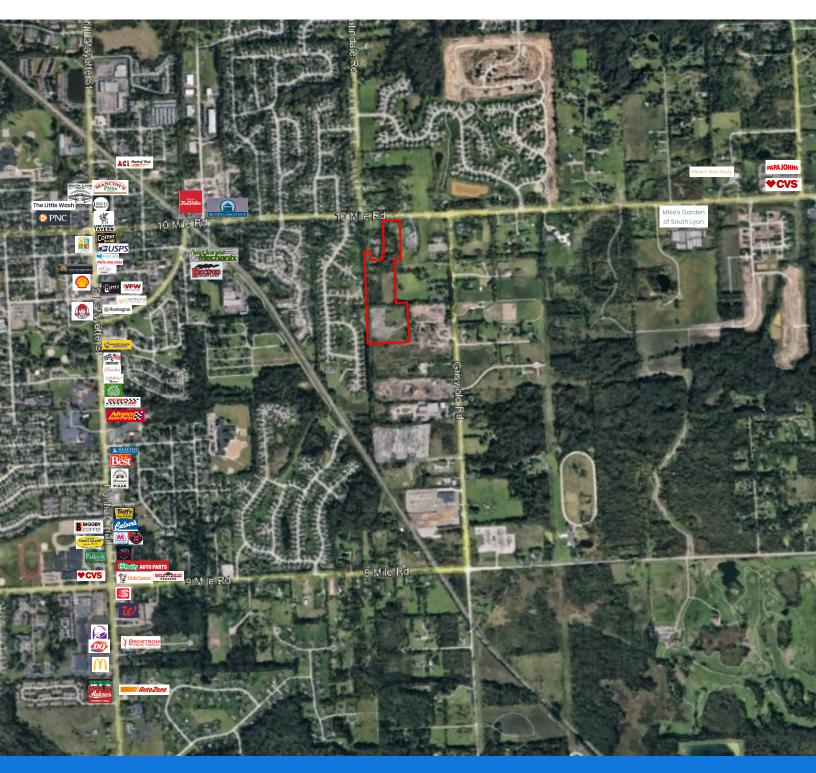

#### PARCEL AERIAL

BRUCE GOODWIN bgoodwin@goodwinrea.com DARRYL GOODWIN dgoodwin@goodwinrea.com

### **PROPERTY DETAILS**

- 20± Acre Parcel Available Located on the South Side of 10 Mile just West of Griswold
- Front Portion of the Property Consists of Approximately 11.9 Acres of Residential with a Split Zoning of R-1.0 (Residential-Agricultural) and RM-2 (Multi-Family) and the Rear Portion of The Property Is Approximately 8.29 Acres Zoned I-2 (General Industrial District)
- Tremendous Growth Area with a Multitude of New Development in the Works
- Easement In Place Which Provides Access for Water and Sewer
- Excellent Development Opportunity for Single Family Homes, Multi-Family and/or Industrial
- Asking Price: \$2,000,000