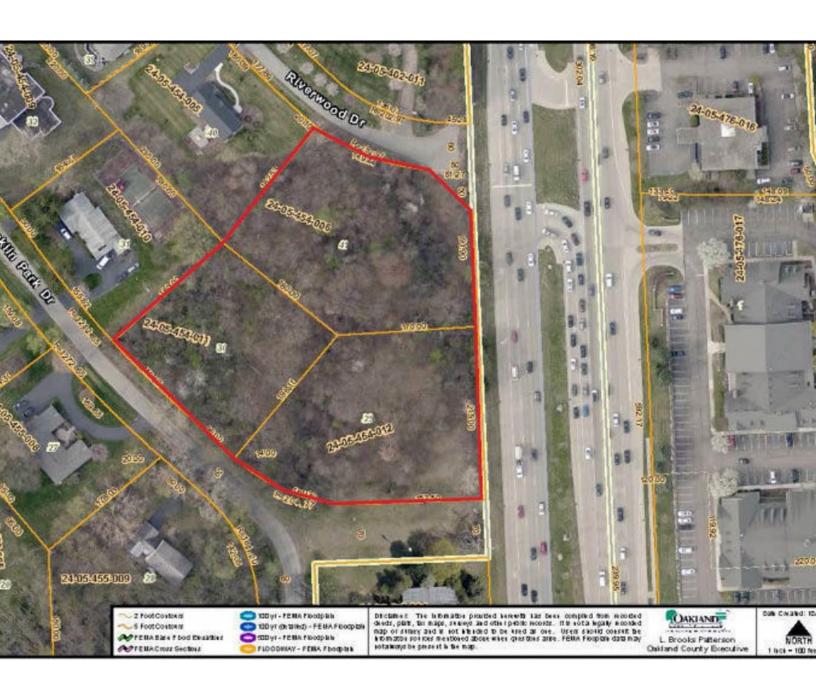

# VACANT LAND - 3.22 ACRES

13 Mile & Telegraph, Franklin, MI 48025

## **PROPERTY DETAILS**

- Prime Vacant Land Consisting of 3.22 Acres
- Located at the NW Quadrant of Telegraph and 13 Mile Roads
- Zoned R-1
- Over 400' Frontage on Telegraph
- Centrally Located with Easy Access to Several Neighboring Communities, Restaurants, Shopping and Offices
- Close Proximity to I-696 and The Lodge Freeways







### **PLAT MAP**





#### **ENLARGED PLAT MAP**







#### **RETAIL AERIAL**





#### **DEMOGRAPHIC DATA**



| POPULATION               | 1 MILE    | 3 MILES   | 5 MILES   |
|--------------------------|-----------|-----------|-----------|
| Total Population         | 4,168     | 55,249    | 162,795   |
| Median Age               | 43.9      | 44.6      | 44.2      |
| Median Age (Male)        | 43.4      | 42.9      | 42.9      |
| Median Age (Female)      | 44.6      | 45.4      | 44.8      |
|                          |           |           |           |
| HOUSEHOLD INCOME         | 1 MILE    | 3 MILES   | 5 MILES   |
| Total Households         | 1,662     | 24,393    | 67,430    |
| Persons Per Household    | 2.5       | 2.3       | 2.4       |
| Average Household Income | \$158,329 | \$110,943 | \$