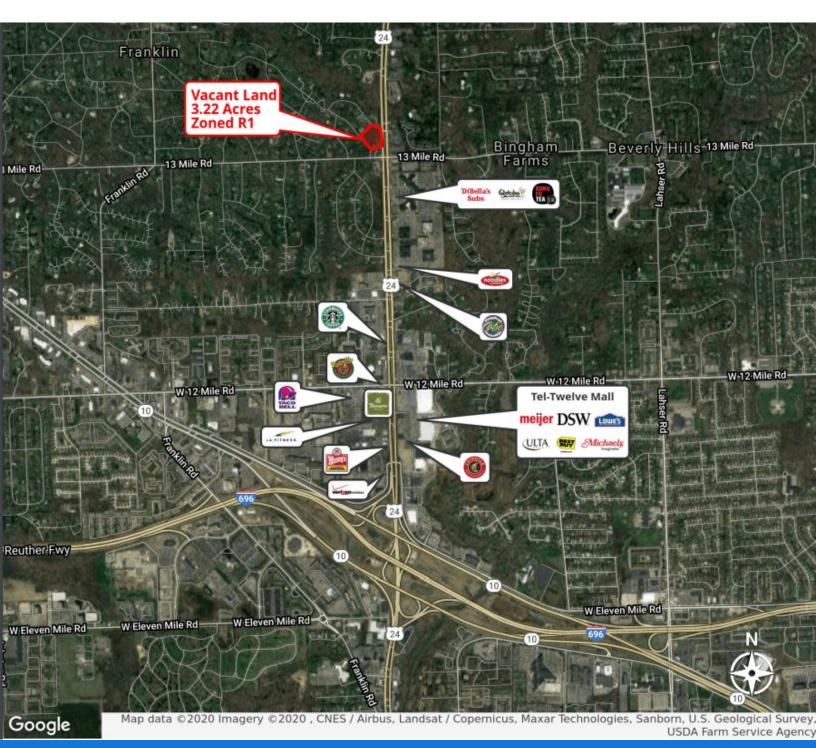

# VACANT LAND - 3.22 ACRES

13 Mile & Telegraph, Franklin, MI 48025

## **PROPERTY DETAILS**

- Prime Vacant Land Consisting of 3.22 Acres
- Located at the NW Quadrant of Telegraph and 13 Mile Roads
- Zoned R-1
- Over 400' Frontage on Telegraph
- Centrally Located with Easy Access to Several Neighboring Communities, Restaurants, Shopping and Offices
- Close Proximity to I-696 and The Lodge Freeways

#### **RETAIL AERIAL**