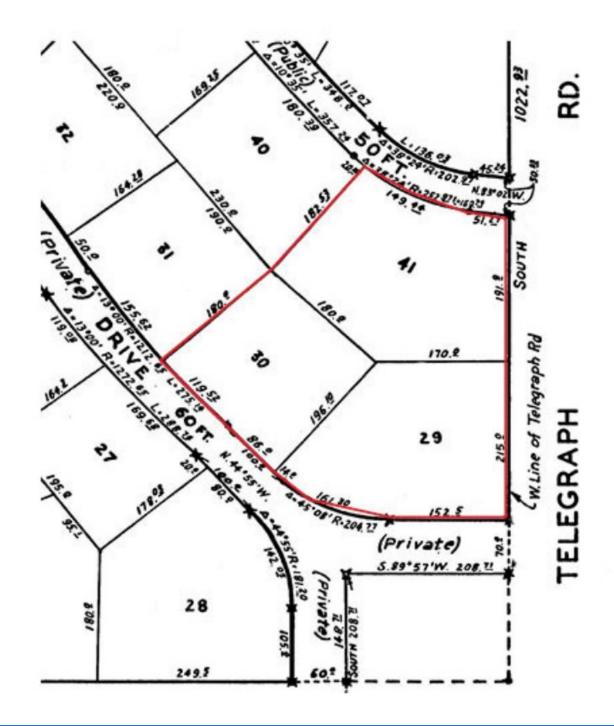

# VACANT LAND - 3.22 ACRES

13 Mile & Telegraph, Franklin, MI 48025

## **PROPERTY DETAILS**

- Prime Vacant Land Consisting of 3.22 Acres
- Located at the NW Quadrant of Telegraph and 13 Mile Roads
- Zoned R-1
- Over 400' Frontage on Telegraph
- Centrally Located with Easy Access to Several Neighboring Communities, Restaurants, Shopping and Offices
- Close Proximity to I-696 and The Lodge Freeways







### **PLAT MAP**





#### **ENLARGED PLAT MAP**







#### **RETAIL AERIAL**





#### **DEMOGRAPHIC DATA**



| POPULATION               | 1 MILE    | 3 MILES   | 5 MILES   |
|--------------------------|-----------|-----------|-----------|
| Total Population         | 4,168     | 55,249    | 162,795   |
| Median Age               | 43.9      | 44.6      | 44.2      |
| Median Age (Male)        | 43.4      | 42.9      | 42.9      |
| Median Age (Female)      | 44.6      | 45.4      | 44.8      |
|                          |           |           |           |
| HOUSEHOLD INCOME         | 1 MILE    | 3 MILES   | 5 MILES   |
| Total Households         | 1,662     | 24,393    | 67,430    |
| Persons Per Household    | 2.5       | 2.3       | 2.4       |
| Average Household Income | \$158,329 | \$110,943 | \$114,455 |
| Median Home Value