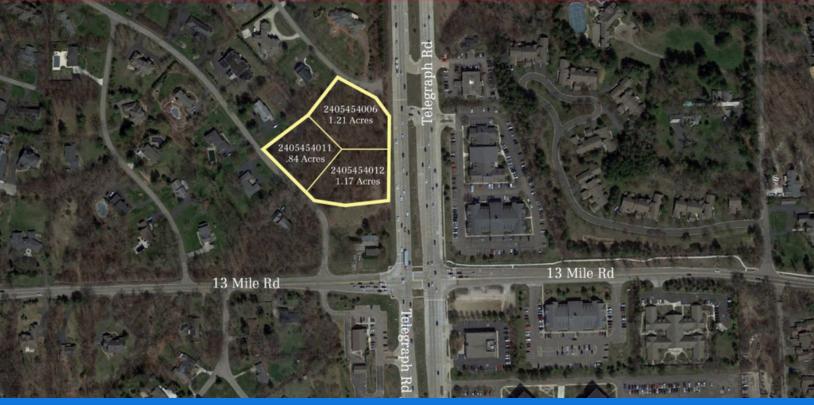

# VACANT LAND - 3.22 ACRES

13 Mile & Telegraph, Franklin, MI 48025

## **PROPERTY DETAILS**

- Prime Vacant Land Consisting of 3.22 Acres
- Located at the NW Quadrant of Telegraph and 13 Mile Roads
- Zoned R-1
- Over 400' Frontage on Telegraph
- Centrally Located with Easy Access to Several Neighboring Communities, Restaurants, Shopping and Offices
- Close Proximity to I-696 and The Lodge Freeways

#### **RETAIL AERIAL**